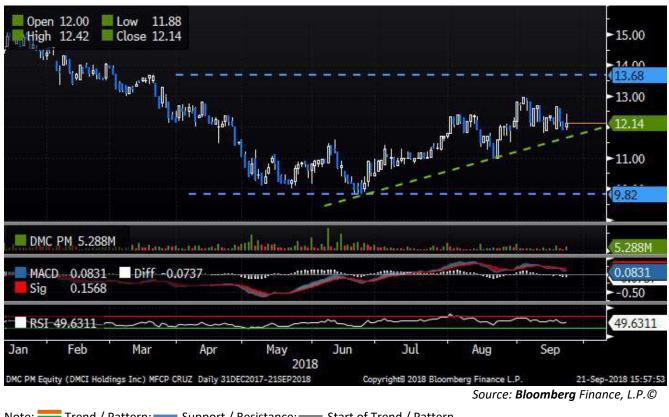

## **DMCI** Holdings, Inc. (DMC)

**12.14 (+0.22; +1.85%)** 

Period: Jun 2018 – 21 September 2018

## Summary

Trend Uptrend ► Our View Buy on dips

Chart Interval1 dayTermMediumMA 20-PRDBearishRSI 14-PRDBullishResistance13.68Support9.82

Note: Trend / Pattern; Support / Resistance; Start of Trend / Pattern. Exclusive of other technical visual aids. May change without prior notice.